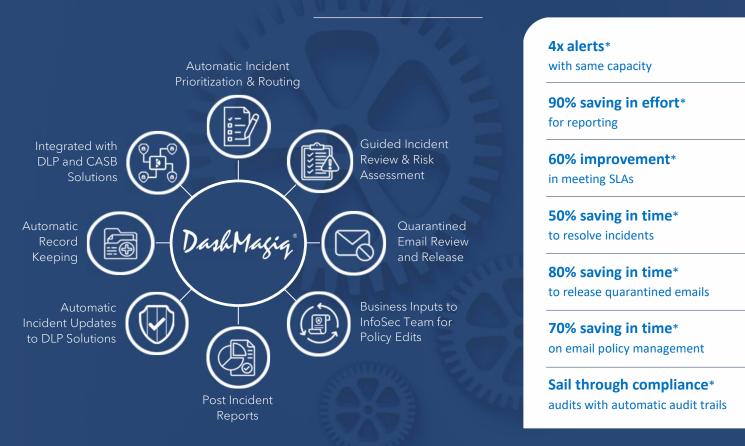

## Add a Dash Magiq to your DLP and CASB!

## And dramatically mitigate:

DLP and CASB Incident Remediation fatigue for security teams

Difficulty of demonstrating compliance to regulatory authorities

Pain of forming Incident Response teams that include business stakeholders

Business disruption from blocked, critical emails

SLA nightmares for DLP and CASB incident response and closure

Hassle of putting together reports for various stakeholders

Use custom workflows that include business groups in DLP/CASB incident remediation

DashMagiq® works like magic and complements your DLP and CASB!

With DashMagiq® you can ensure effective and efficient GRC